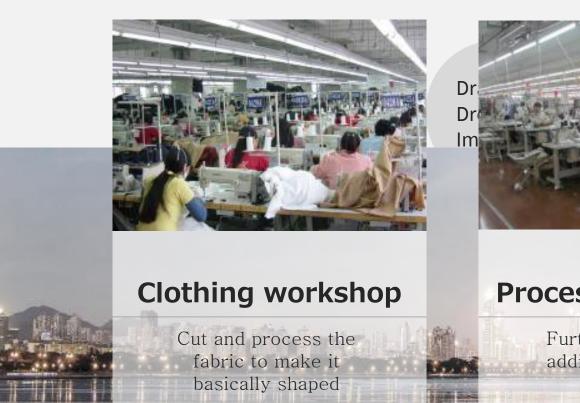

### Compa**Q**y**1**profile

At present, the company has more than **50 flat** knitting machines, covering all kinds of needle types.

Further refining and adding decorations