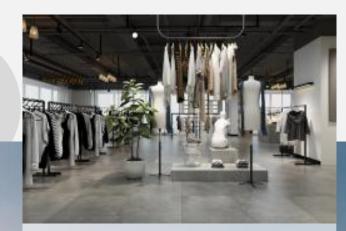

#### Fashion exhibition hall

It is used to display clothes of various styles and brands